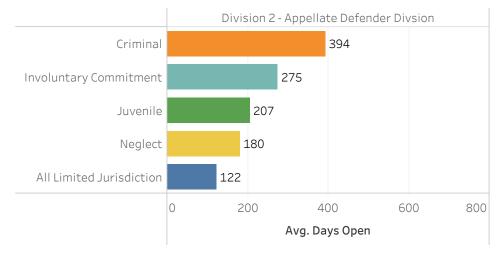

#### MONTANA STATE PUBLIC DEFENDER AVERAGE NUMBER OF DAYS OPEN FOR CASES CLOSED DURING FY 2018 BY CASE TYPE TITLE 47-1-125 (2)

#### Case Duration - Division 2 (Appellate Division)