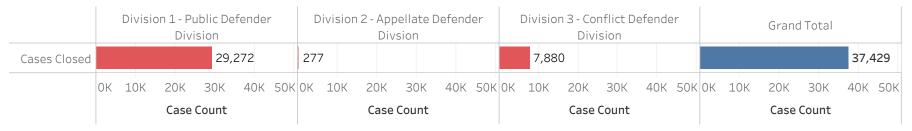

|     | 27,92 | 18  | 316 |                                             |     |     | 6,510 |    |                                            |     | 34,7 |     |    |             | 34,744 |     |     |  |
|            | ОК                                       | 10K | 20K | 30K   | 40K | ОК  | 10K                                         | 20K | 30K | 40K   | ОК | 10K                                        | 20K | 30K  | 40K | 0K | 10K         | 20K    | 30K | 40K |  |
|            | Case Count                               |     |     |       |     |     | Case Count                                  |     |     |       |    | Case Count                                 |     |      |     |    | Case Count  |        |     |     |  |

#### Cases Closed - Between 7/1/2017 and 6/30/2018 (1)



### Active and Inactive Open Cases - As of 6/30/2018 (1)



(1) - Includes cases from both current and prior fiscal years.



#### MONTANA STATE PUBLIC DEFENDER AVERAGE NUMBER OF DAYS OPEN FOR CASES CLOSED DURING FY 2018 BY CASE TYPE TITLE 47-1-125 (2)

#### Case Duration - Divisions 1 and 3 (Trial and Conflict Divisions)



#### Case Duration - Division 2 (Appellate Division)