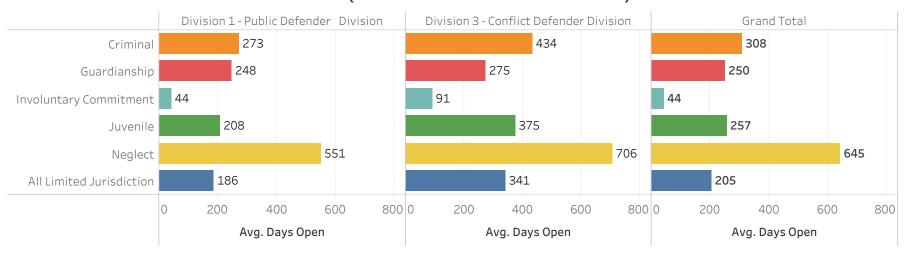

#### MONTANA STATE PUBLIC DEFENDER AVERAGE NUMBER OF DAYS OPEN FOR CASES CLOSED DURING FY 2018 BY CASE TYPE TITLE 47-1-125 (2)

#### Case Duration - Divisions 1 and 3 (Trial and Conflict Divisions)