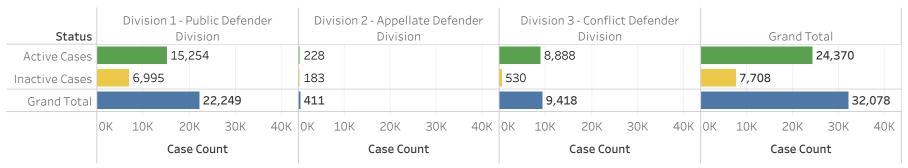

### Active and Inactive Open Cases - As of 6/30/2018 (1)

(1) - Includes cases from both current and prior fiscal years.