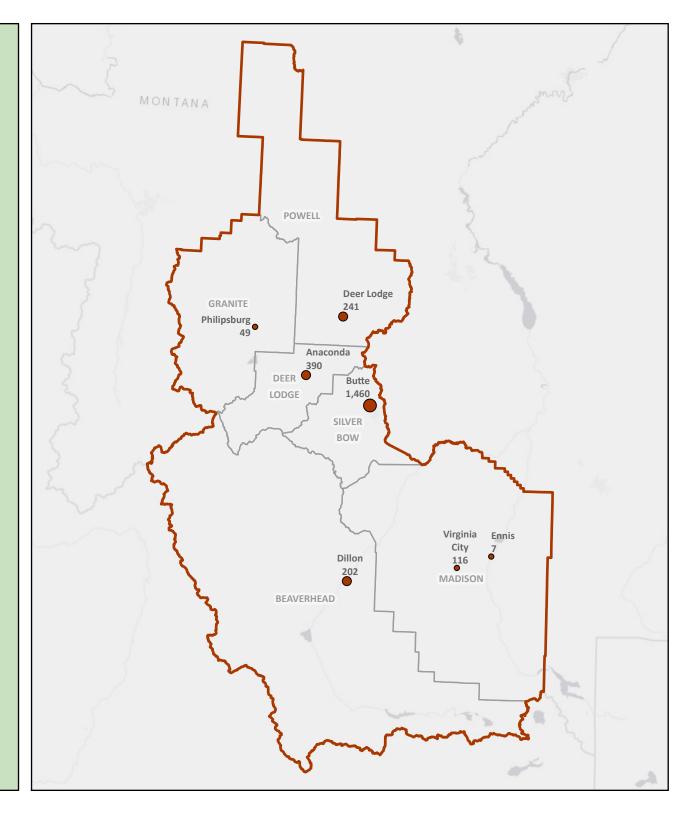

# **Region 5 - Butte**

## **2018 Opened Cases**

**Total Cases** 

186 - 450

• Less than 186

450 - 2,050

#### **Division 1**

**Division 3** Attorneys: 10.0 Attorneys: 1.0 Support Staff: 4.0 Support Staff: 0.0 Investigators: 1.0 Investigators: 0.0

Social Workers: 0.0 Contract Attorneys: 66.0

#### **Total Cases Opened FY18: 2,465**

· District Cases Opened: 1,183

· Cases Opened Courts of Limited Jurisdiction: 1,282

Number of District Courts: 6

Number of Courts of Limited Jurisdiction: 14

Number of Treatment Courts: 3

#### **Regional Demographics**

2018 Total Population: 72,136 2018 Poverty Pop.\*: 12,476

Area (sq. mi.): 14,701

Population Density per sq. mi.: 4.91