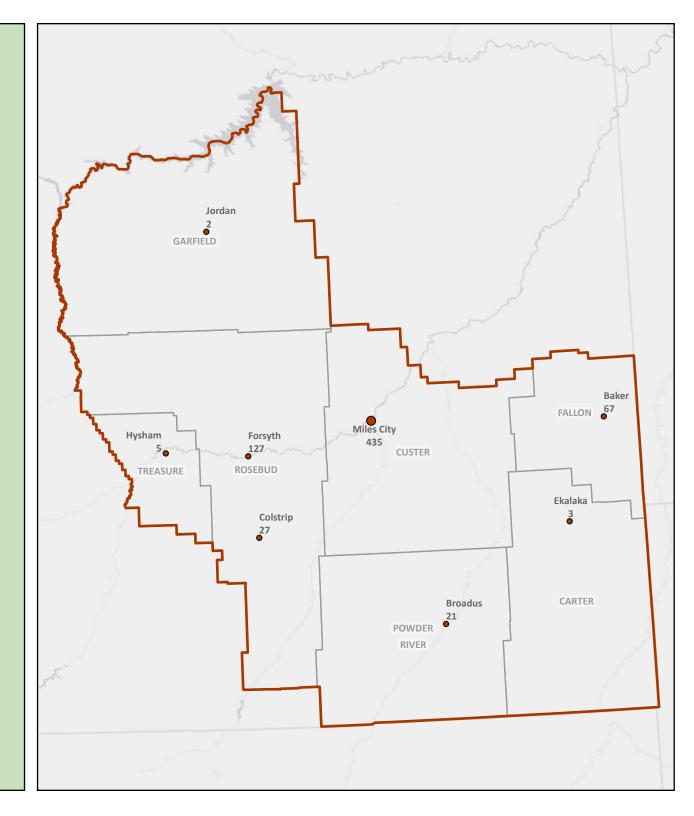

# **Region 11 - Miles City**

### **2018 Opened Cases**

**Total Cases** 

**186 - 450** 

• Less than 186

**Division 1** 

Attorneys: 3.0
Support Staff: 1.0
Investigators: 1.0

Social Workers: 0.0 Contract Attorneys: 32.0

### Division 3

Attorneys: 0.0 Support Staff: 0.0 Investigators: 0.0

#### **Total Cases Opened FY18: 687**

· District Cases Opened: 428

· Cases Opened Courts of Limited Jurisdiction: 259

Number of District Courts: 7

Number of Courts of Limited Jurisdiction: 16

Number of Treatment Courts: 1

#### **Regional Demographics**

2018 Total Population: 29,403 2018 Poverty Pop.\*: 2,267 Area (sq. mi.): 22,920

Population Density per sq. mi.: 1.28