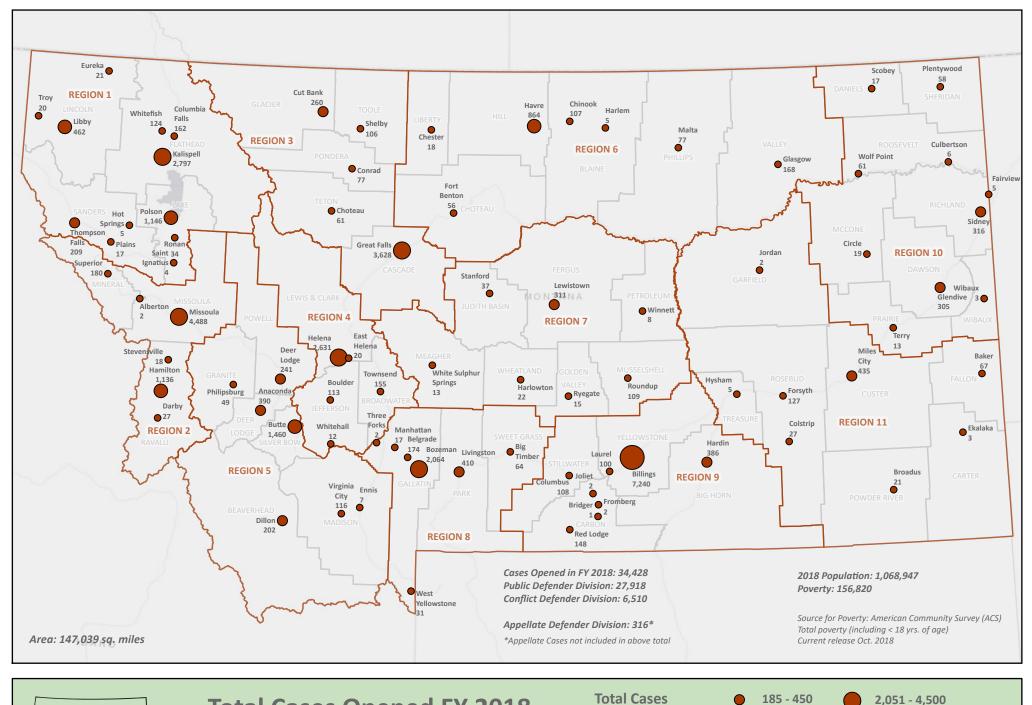

**Total Cases Opened FY 2018** Divisions 1 & 3

Less Than 186

451 - 2,050

4,501 - 7,250

## Total Cases Opened FY18: 5,001

· District Cases Opened: 2,014

· Cases Opened Courts of Limited Jurisdiction: 2,987

Number of District Courts: 4

Number of Courts of Limited Jurisdiction: 16

Number of Treatment Courts: 1