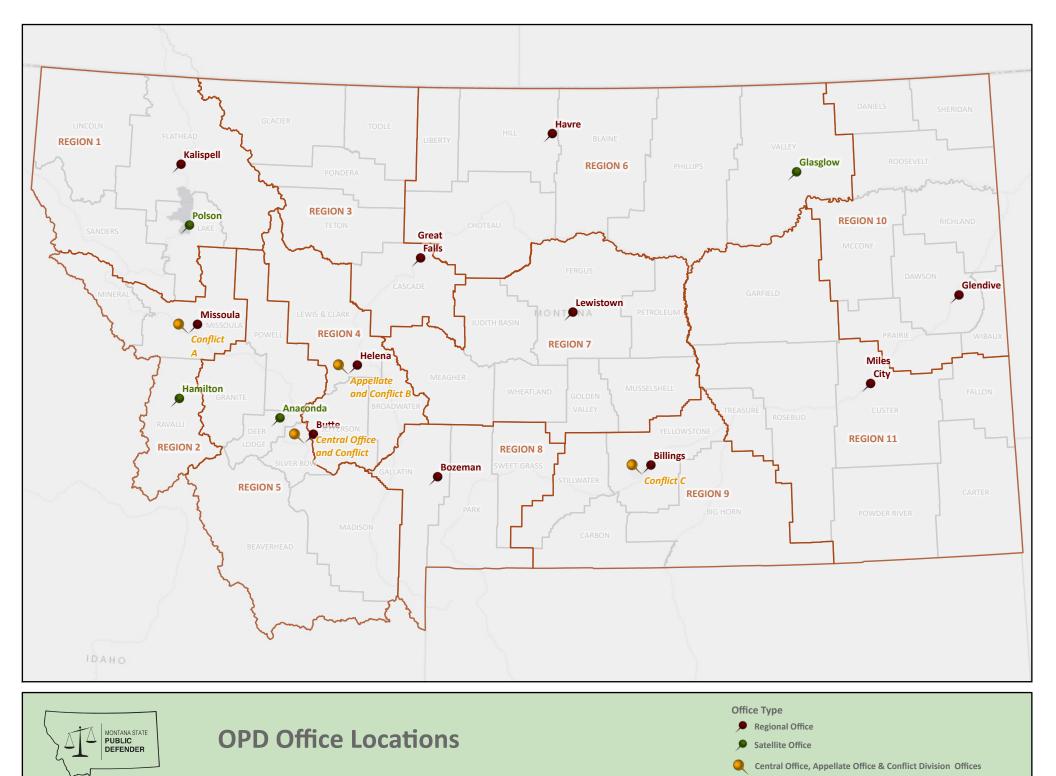

**Total Cases Opened FY 2018** Divisions 1 & 3

Less Than 186

451 - 2,050

4,501 - 7,250

# Region 1 - Kalispell

### **2018 Opened Cases**

#### **Total Cases**

**450 - 2,050** 

• Less than 186

2,051 - 4,500

**186 - 450** 

#### **Division 1**

Attorneys: 21.0
Support Staff: 8.0
Investigators: 3.0
Social Workers: 1.0

Contract Attorneys: 38.0

#### **Division 3**

Attorneys: 0.5 Support Staff: 0.0 Investigators: 0.0

## Total Cases Opened FY18: 5,001

· District Cases Opened: 2,014

· Cases Opened Courts of Limited Jurisdiction: 2,987

Number of District Courts: 4

Number of Courts of Limited Jurisdiction: 16

Number of Treatment Courts: 1

#### **Regional Demographics**

2018 Total Population: 163,590 2018 Poverty Pop.\*: 26,671 Area (sq. mi.): 13,375

Population Density per s