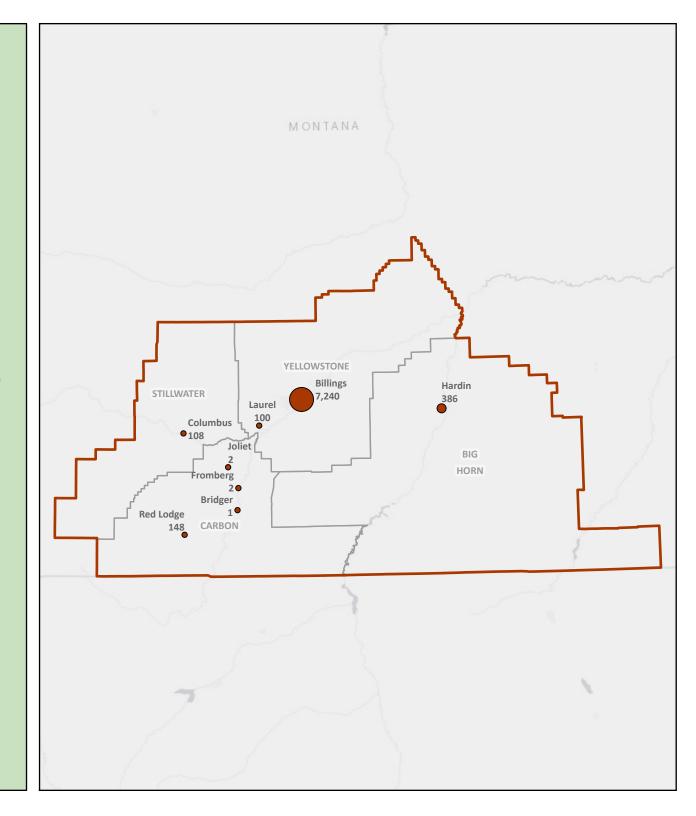

# Region 9 - Billings

## **2018 Opened Cases**

#### **Total Cases**

**186 - 450** 

**Division 3** 

• Less than 186

4,501 - 7,250

#### **Division 1**

Attorneys: 28.5 Attorneys: 5.5
Support Staff: 11.5 Support Staff: 1.0
Investigators: 3.0 Investigators: 1.0

Social Workers: 2.0 Contract Attorneys: 51.0

#### **Total Cases Opened FY18: 7,987**

· District Cases Opened: 3,557

· Cases Opened Courts of Limited Jurisdiction: 4,430

Number of District Courts: 4

Number of Courts of Limited Jurisdiction: 13

Number of Treatment Courts: 6

### **Regional Demographics**

2018 Total Population: 198,872 2018 Poverty Pop.\*: 22,738 Area (sq. mi.): 11,530

Population Density per sq. mi.: 17.25