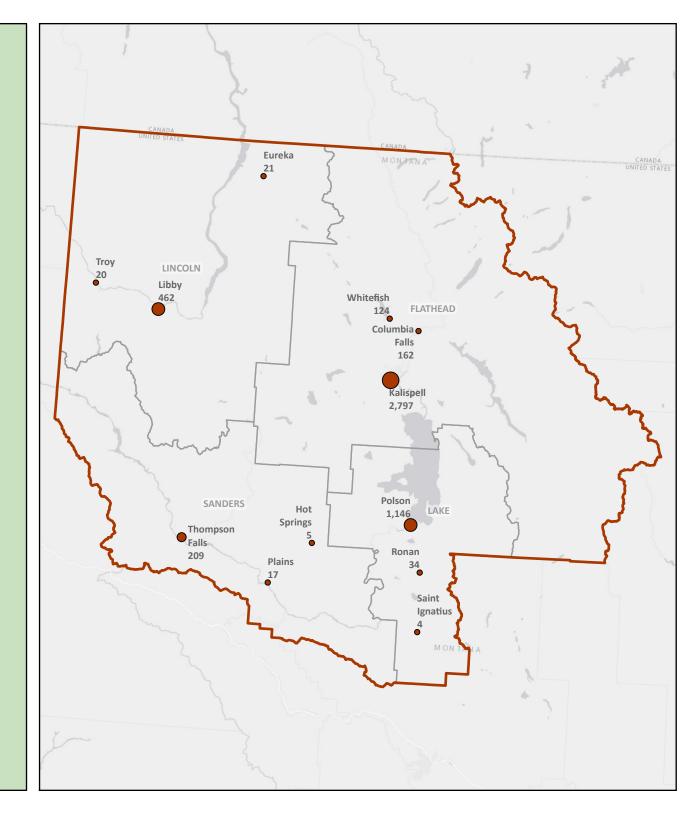

# Region 1 - Kalispell

### **2018 Opened Cases**

#### **Total Cases**

**450 - 2,050** 

• Less than 186

2,051 - 4,500

**186 - 450** 

## Total Cases Opened FY18: 5,001

· District Cases Opened: 2,014

· Cases Opened Courts of Limited Jurisdiction: 2,987

Number of District Courts: 4

Number of Courts of Limited Jurisdiction: 16

Number of Treatment Courts: 1

#### **Regional Demographics**

2018 Total Population: 163,590 2018 Poverty Pop.\*: 26,671 Area (sq. mi.): 13,375

Population Density per sq. mi.: 12.23