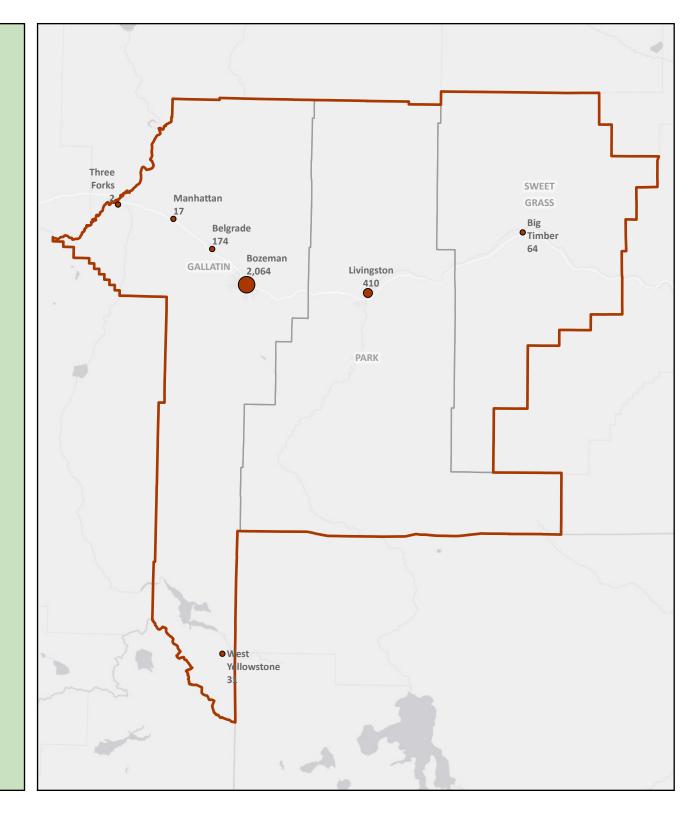

# Region 8 - Bozeman

## **2018 Opened Cases**

**Total Cases** 

**186 - 450** 

**Division 3** 

Attorneys: 1.0

Support Staff: 0.0

Investigators: 0.0

• Less than 186

2,051 - 4,500

#### **Division 1**

Attorneys: 12.0 Support Staff: 6.0 Investigators: 2.0

Social Workers: 1.0 Contract Attorneys: 33.0

#### **Total Cases Opened FY18: 2,762**

· District Cases Opened: 919

· Cases Opened Courts of Limited Jurisdiction: 1,843

Number of District Courts: 3

Number of Courts of Limited Jurisdiction: 10

Number of Treatment Courts: 2

### **Regional Demographics**

2018 Total Population: 129,867 2018 Poverty Pop.\*: 17,237

Area (sq. mi.): 7,307

Population Density per sq. mi.: 17.77