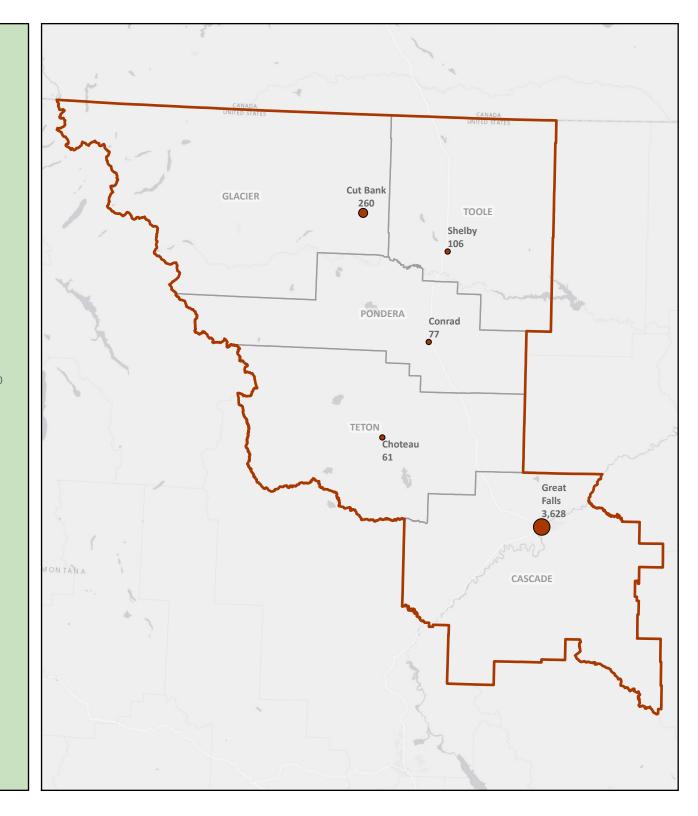

# **Region 3 - Great Falls**

## **2018 Opened Cases**

**Total Cases** 

186 - 450

Less than 186

2,051 - 4,500

#### **Division 1**

**Division 3** Attorneys: 14.0 Attorneys: 1.0 Support Staff: 7.0 Support Staff: 0.0 Investigators: 1.0 Investigators: 0.0

Social Workers: 1.0 Contract Attorneys: 56.0

#### **Total Cases Opened FY18: 4,132**

· District Cases Opened: 2,262

· Cases Opened Courts of Limited Jurisdiction: 1,870

Number of District Courts: 5

Number of Courts of Limited Jurisdiction: 16

Number of Treatment Courts: 3

### **Regional Demographics**

2018 Total Population: 113,919 2018 Poverty Pop.\*: 19,459

Area (sq. mi.): 11,627

Population Density per sq. mi.: 9.80