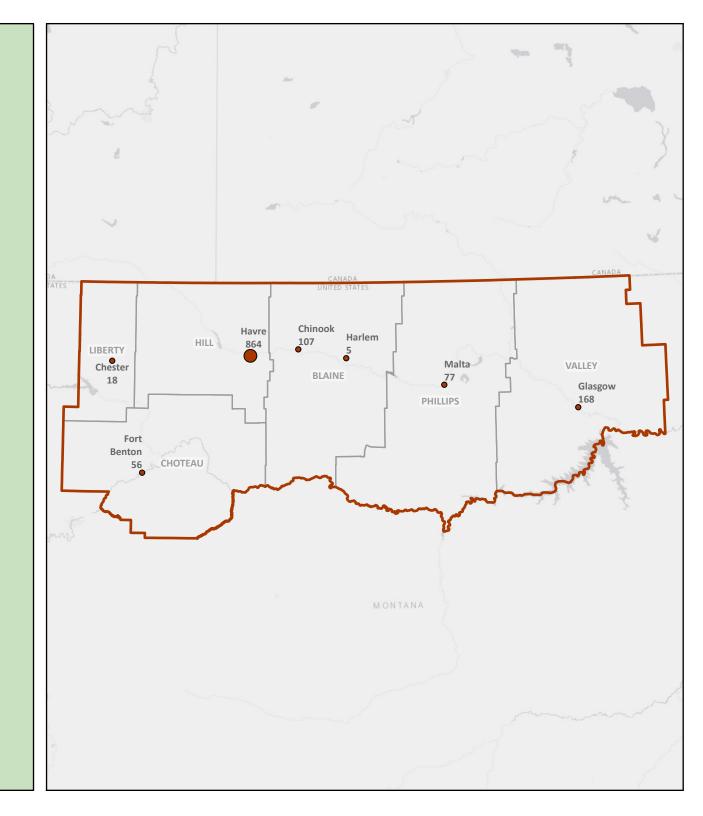

# Region 6 - Havre

## **2018 Opened Cases**

**Total Cases** 

**450 - 2,050** 

• Less than 186

**Division 1** 

Attorneys: 5.0 Support Staff: 3.0 Investigators: 1.0

Social Workers: 0.0 Contract Attorneys: 41.0

#### Division 3

Attorneys: 0.0 Support Staff: 0.0 Investigators: 0.0

#### **Total Cases Opened FY18: 1,295**

· District Cases Opened: 616

· Cases Opened Courts of Limited Jurisdiction: 679

Number of District Courts: 6

Number of Courts of Limited Jurisdiction: 16

Number of Treatment Courts: 2

### **Regional Demographics**

2018 Total Population: 42,678 2018 Poverty Pop.\*: 8,490 Area (sq. mi.): 22,873

Population Density per sq. mi.: 1.87