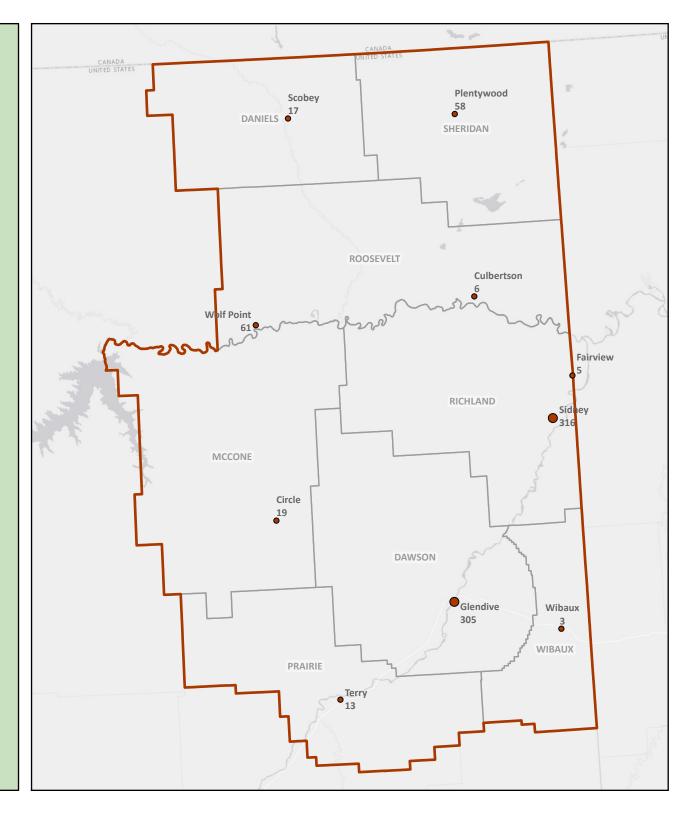

# **Region 10 - Glendive**

## **2018 Opened Cases**

**Total Cases** 

**186 - 450** 

• Less than 186

**Division 1** 

Attorneys: 3.0 Support Staff: 1.5 Investigators: 1.0

Social Workers: 0.0 Contract Attorneys: 32.0 Division 3

Attorneys: 0.0 Support Staff: 0.0 Investigators: 0.0

#### **Total Cases Opened FY18: 803**

· District Cases Opened: 496

· Cases Opened Courts of Limited Jurisdiction: 307

Number of District Courts: 8

Number of Courts of Limited Jurisdiction: 19

Number of Treatment Courts: 1

### **Regional Demographics**

2018 Total Population: 40,919 2018 Poverty Pop.\*: 6,363 Area (sq. mi.): 15,304

Population Density per sq. mi.: 2.67

\*Source for Poverty: American Community Survey (ACS) Total poverty (including < 18 yrs. of age)