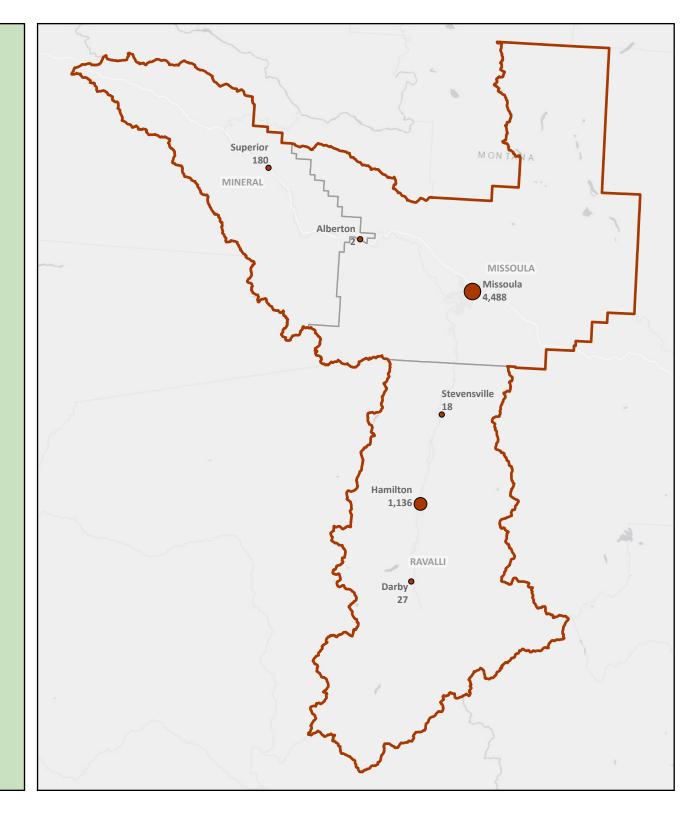

# Region 2 - Missoula

## **2018 Opened Cases**

**Total Cases** 

450 - 2,050

• Less than 186

2,051 - 4,500

#### **Total Cases Opened FY18: 5,851**

· District Cases Opened: 2,251

· Cases Opened Courts of Limited Jurisdiction: 3,600

Number of District Courts: 3

Number of Courts of Limited Jurisdiction: 10

Number of Treatment Courts: 4

### **Regional Demographics**

2018 Total Population: 167,413 2018 Poverty Pop.\*: 27,757

Area (sq. mi.): 6,242

Population Density per sq. mi.: 26.82