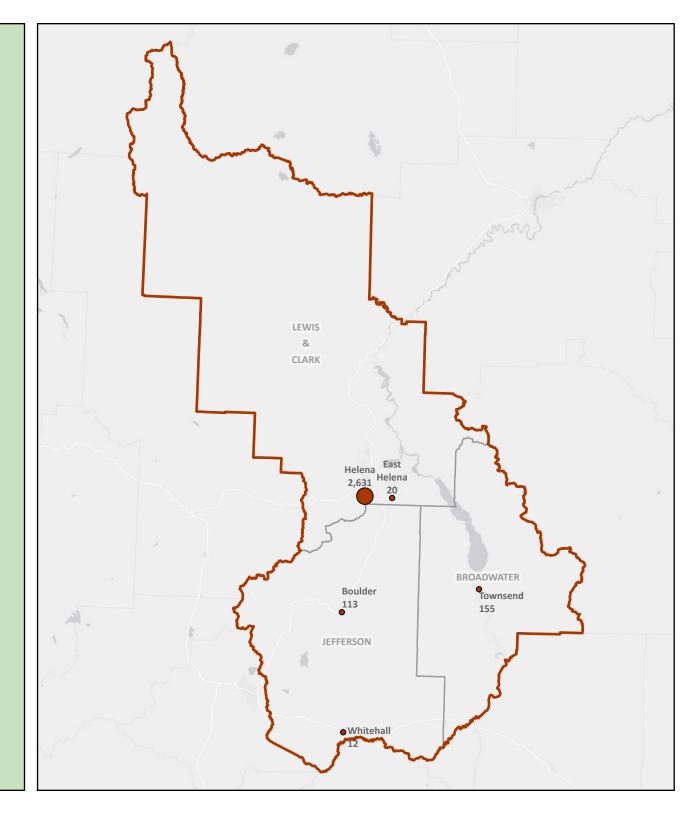

# Region 4 - Helena

### **2018 Opened Cases**

#### **Total Cases**

2,051 - 4,500

**Division 3** 

• Less than 186

#### **Division 1**

Attorneys: 13.5 Attorneys: 1.0 Support Staff: 5.0 Support Staff: 1.0 Investigators: 2.0 Investigators: 0.0

Social Workers: 1.0 Contract Attorneys: 44.0

#### **Total Cases Opened FY18: 2,780**

· District Cases Opened: 1,261

· Cases Opened Courts of Limited Jurisdiction: 1,519

Number of District Courts: 3

Number of Courts of Limited Jurisdiction: 8

Number of Treatment Courts: 2

### **Regional Demographics**

2018 Total Population: 86,582 2018 Poverty Pop.\*: 9,829

Area (sq. mi.): 6,396

Population Density per sq. mi.: 13.54