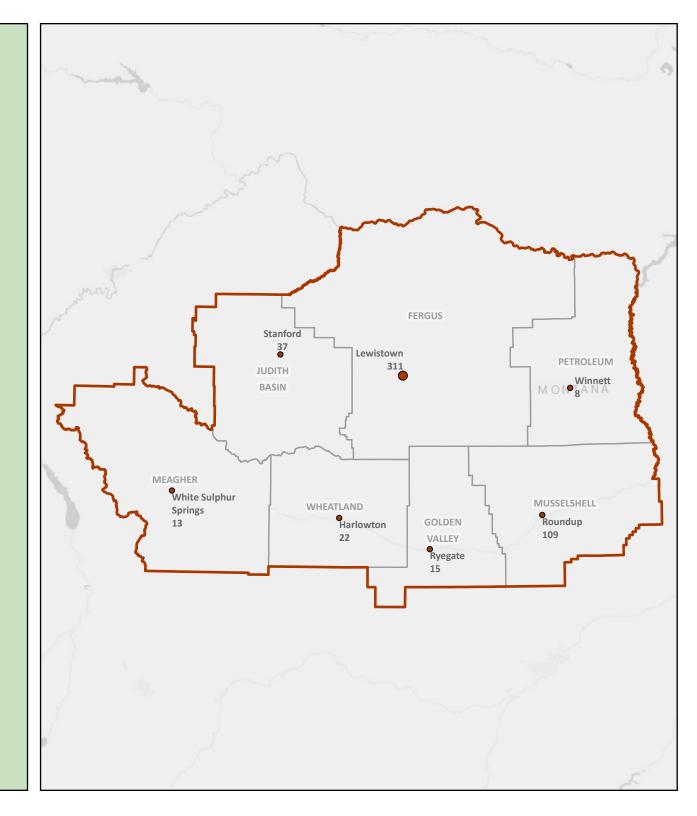

# **Region 7 - Lewistown**

## **2018 Opened Cases**

**Total Cases** 

**186 - 450** 

• Less than 186

**Division 1** 

Attorneys: 2.0 Support Staff: 2.0 Investigators: 0.0

Social Workers: 0.0 Contract Attorneys: 41.0

#### Division 3

Attorneys: 0.0 Support Staff: 0.0 Investigators: 0.0

#### **Total Cases Opened FY18: 514**

· District Cases Opened: 323

· Cases Opened Courts of Limited Jurisdiction: 191

Number of District Courts: 7

Number of Courts of Limited Jurisdiction: 17

Number of Treatment Courts: 0

### **Regional Demographics**

2018 Total Population: 23,568 2018 Poverty Pop.\*: 3,534 Area (sq. mi.): 14,765

Population Density per sq. mi.: 1.60