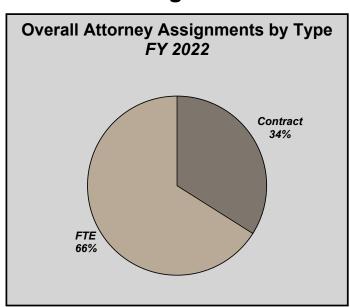

## OPD Assigns Both Internal and External Attorneys

## Attorney Assignments by Matter Type FY 2022

|                                 | <u>FTE</u> | <u>Contract</u> |
|---------------------------------|------------|-----------------|
| Appeal                          | 43.2%      | 56.8%           |
| District Court Criminal         | 71.3%      | 28.7%           |
| <b>Developmental Disability</b> | 100.0%     |                 |
| Guardianship                    | 94.9%      | 5.1%            |
| Involuntary Commitment          | 98.3%      | 1.7%            |
| Juvenile                        | 70.0%      | 30.0%           |
| Dependency & Neglect            | 40.0%      | 60.0%           |
| Post-Conviction                 | 50.0%      | 50.0%           |
| Sentence Review                 | 21.4%      | 78.6%           |
| Treatment Court                 | 58.2%      | 41.8%           |
| Lower Court                     | 65.4%      | 34.6%           |
| Private Adpotion                | 75.0%      | 25.0%           |