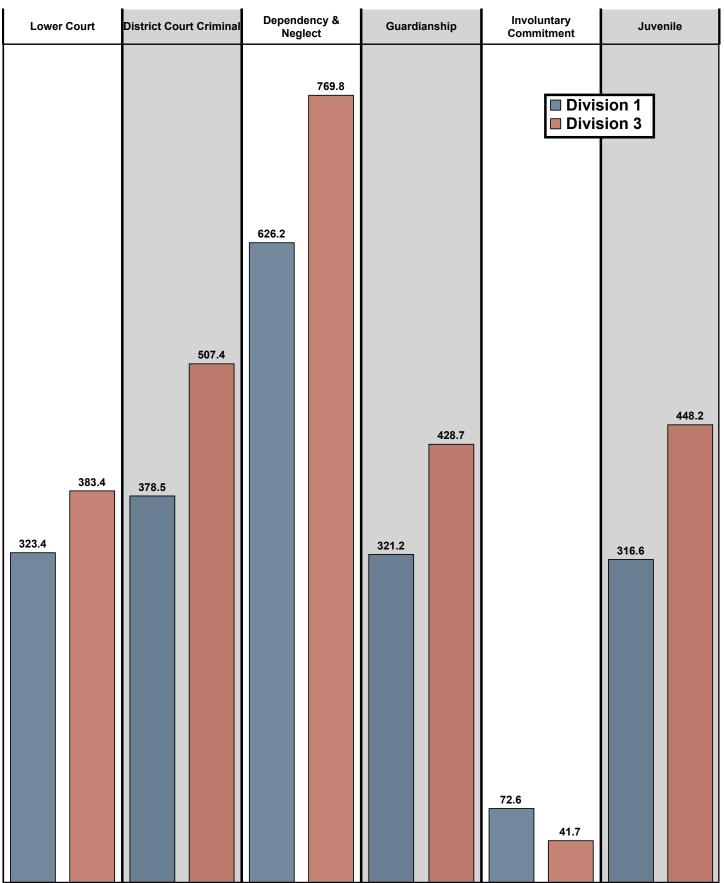

#### **Matters Durations for Divisions 1 & 3**

This data displays the average number of days matters were open before being closed in FY 2022.