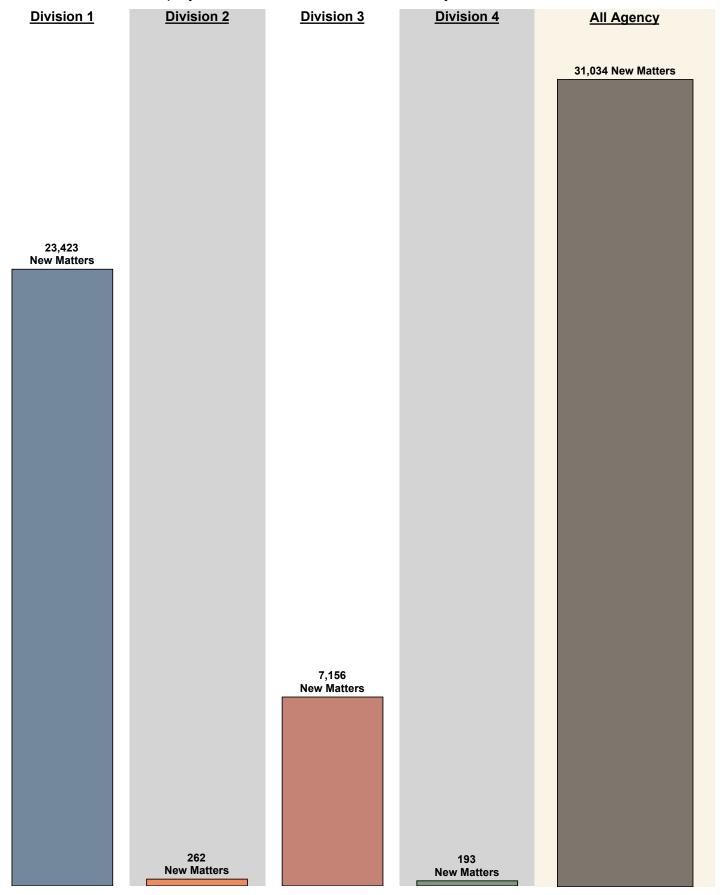

#### **New Matters Received**

This data displays all new matters received from July 1, 2021 to June 30, 2022