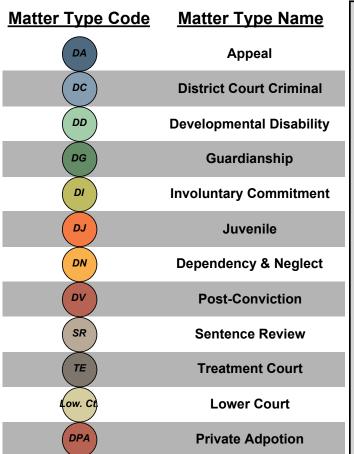

# OPD Represents Clients in the Following Matter Types in All Courts Across the State