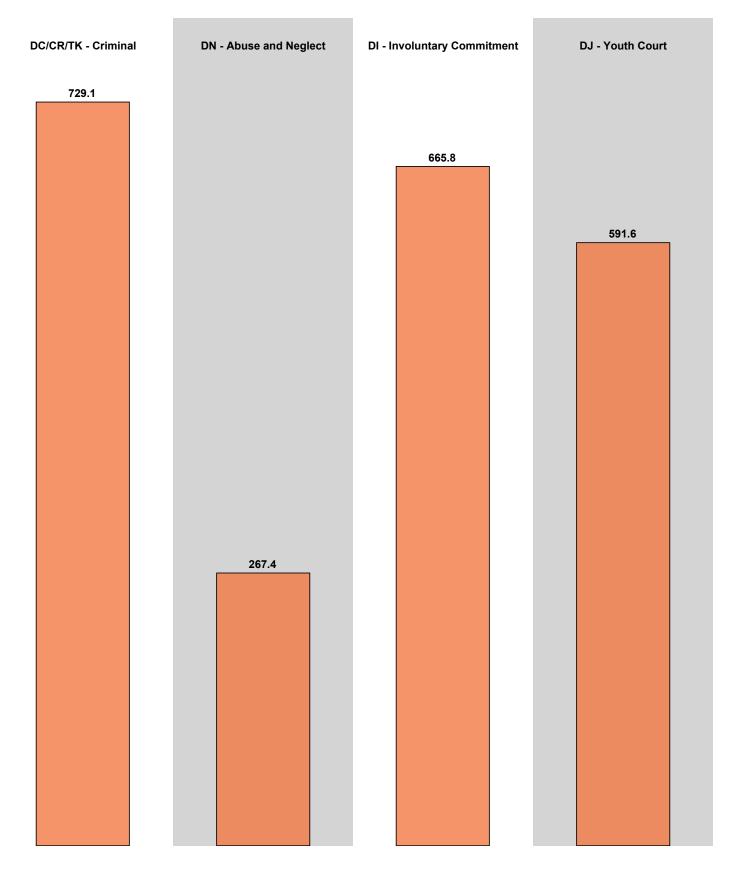

#### **Matter Durations for Division 2**

This data displays the average number of days matters were open before being closed in FY 2022. Please note these matter durations include time matters spend in inactive stages, such as Awaiting Record, Pending Assignment, and Awaiting Opinon.