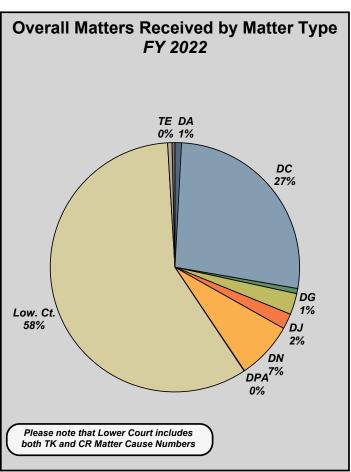

#### **New Matters Received**

This data displays all new matters received from July 1, 2021 to June 30, 2022