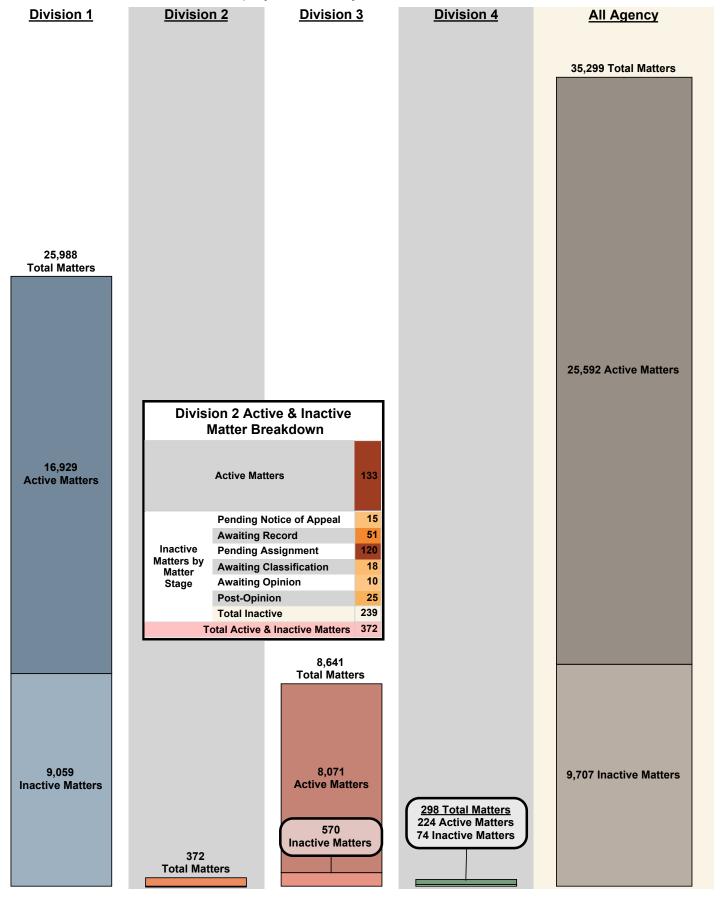

#### **Matters by Status**

This data displays matters by status as of June 30, 2022.